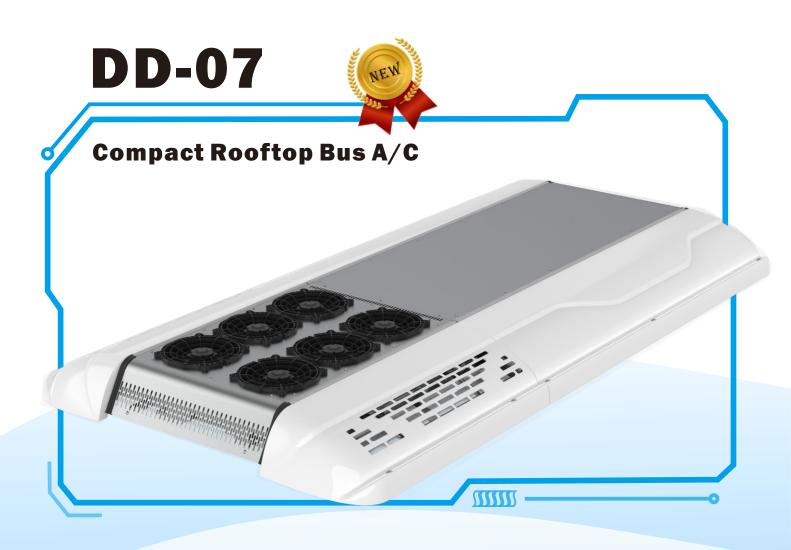

#### 🌢 New look

Evaporator and condenser present golden ratio

#### New design

Streamlined design reduces wind resistance

#### Lightweight

26% lighter than the same cooling capacity product

#### Easy repair

Blower, Fan and other parts can be quickly repair